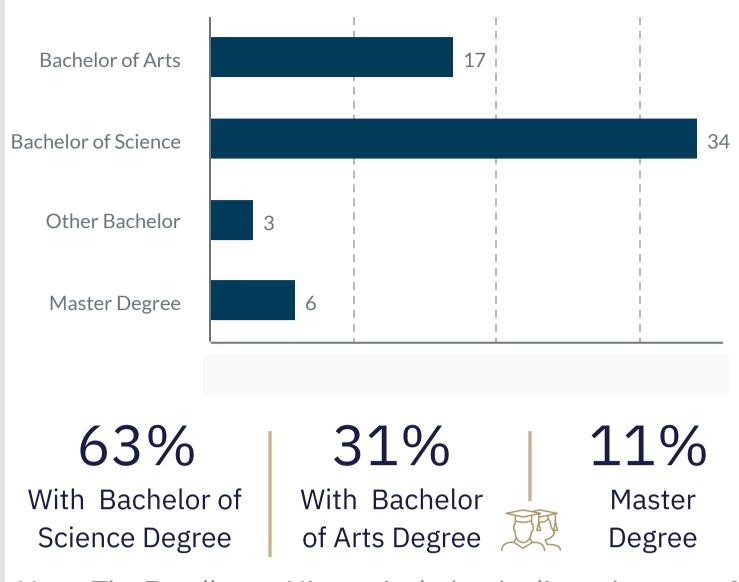

### **Enrollment History**

Note: The Enrollment History includes duplicated counts of students with more than one degree.