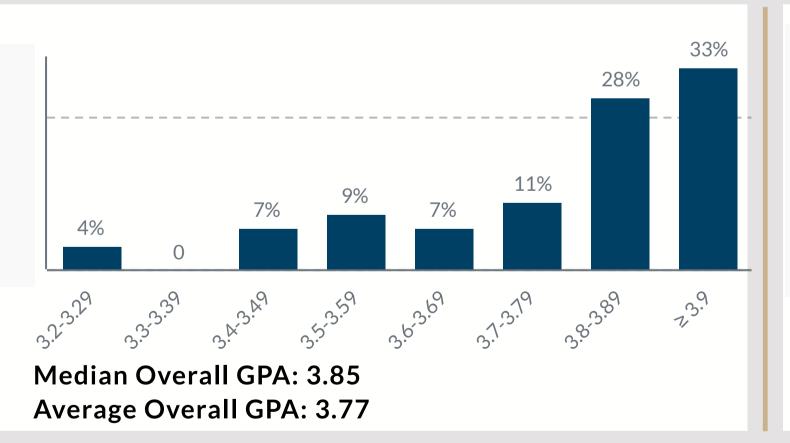

## MSHS in Physician Assistant New Class Profile – Class of 2024



## STUDENT DEMOGRAPHIC PROFILE

Gender



Location



Age at Matriculation



#### EDUCATIONAL AND PROFESSIONAL BACKGROUND

### Entering Overall GPA



#### **Entering Science GPA**



# MSHS in Physician Assistant New Class Profile – Class of 2024





### **Enrollment History**



Note: The Enrollment History includes duplicated counts of students with more than one degree.

## **LEADERSHIP ROLES** Leadership Experience



#### **Leadership Experience Hours**



#### **COMMUNITY SERVICES AND VOLUNTEER EXPERIENCES**

#### **Volunteer Experiences**



#### **Volunteer Experience Hours**