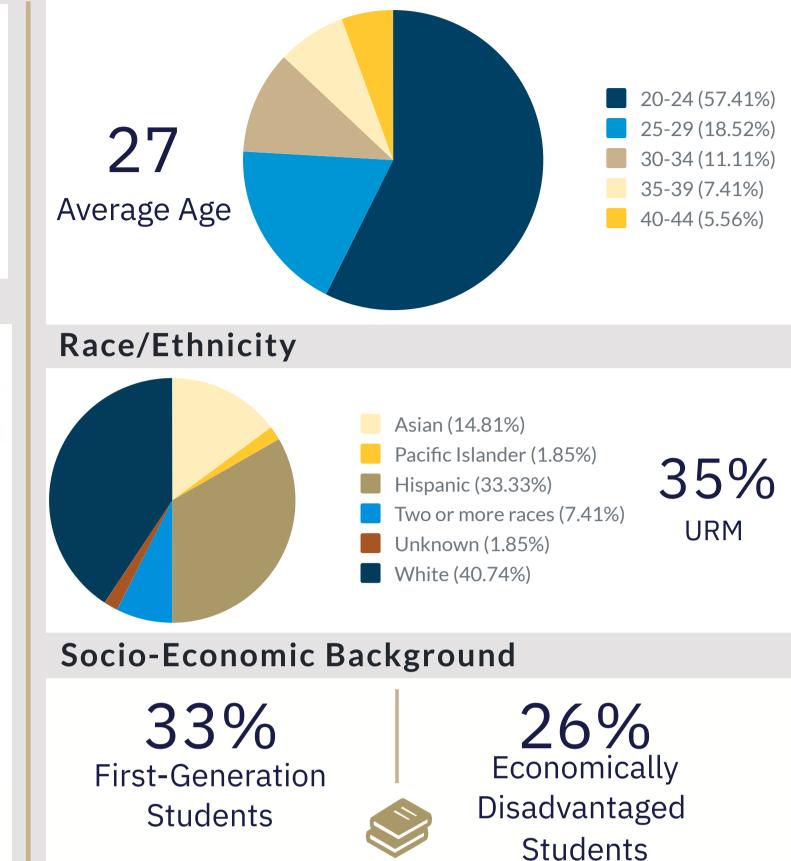

## STUDENT DEMOGRAPHIC PROFILE

Gender

Location

Age at Matriculation

#### EDUCATIONAL AND PROFESSIONAL BACKGROUND