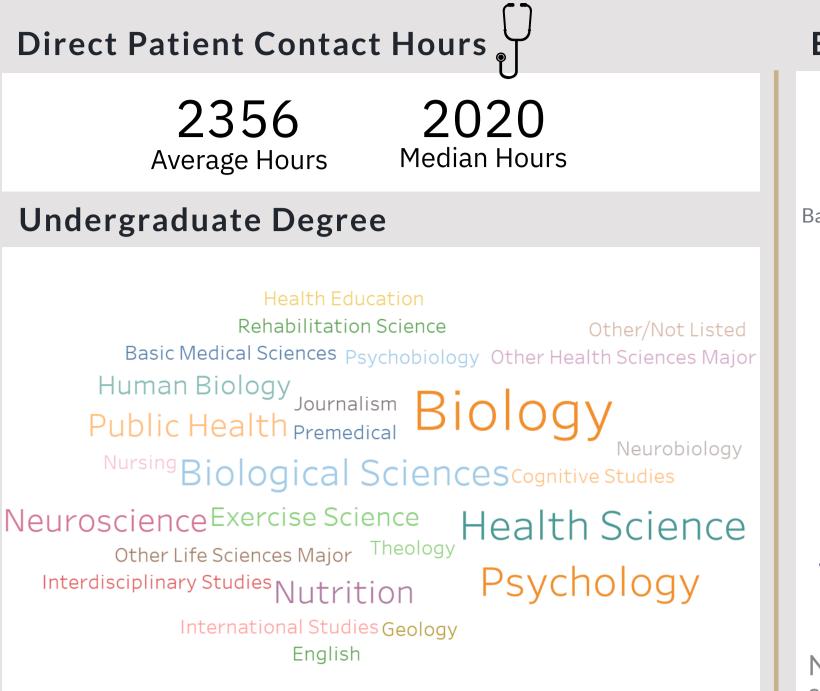

## MSHS in Physician Assistant New Class Profile – Class of 2024



## STUDENT DEMOGRAPHIC PROFILE

Gender



Location



Age at Matriculation



#### EDUCATIONAL AND PROFESSIONAL BACKGROUND

### Entering Overall GPA



#### **Entering Science GPA**



# MSHS in Physician Assistant New Class Profile – Class of 2024





### **Enrollment History**



Note: The Enrollment History includes duplicated counts of students with more than one degree.

## **LEADERSHIP ROLES** Leadership Experience



#### **Leadership Experience Hours**



#### **COMMUNITY SERVICES AND VOLUNTEER EXPERIENCES**

#### **Volunteer Experiences**



#### **Volunteer Experience Hours**