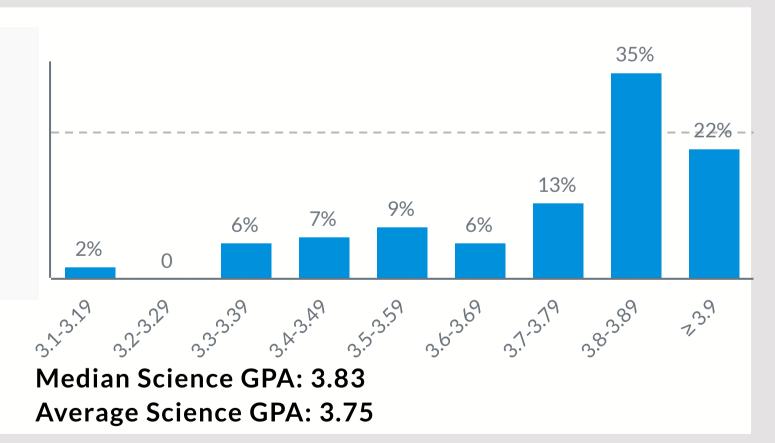

## MSHS in Physician Assistant New Class Profile – Class of 2024



## STUDENT DEMOGRAPHIC PROFILE

Gender



Location



Age at Matriculation



#### EDUCATIONAL AND PROFESSIONAL BACKGROUND

### Entering Overall GPA



#### **Entering Science GPA**



# MSHS in Physician Assistant New Class Profile – Class of 2024





### **Enrollment History**



Note: The Enrollment History includes duplicated counts of students with more than one degree.

## **LEADERSHIP ROLES** Leadership Experience



#### **Leadership Experience Hours**



#### **COMMUNITY SERVICES AND VOLUNTEER EXPERIENCES**

#### **Volunteer Experiences**



#### **Volunteer Experience Hours**